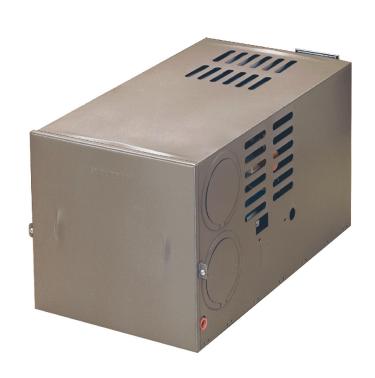

| Models                                      | P-40 (2456A)                                                                                                                                                                                                                                                                                                             |
|---------------------------------------------|--------------------------------------------------------------------------------------------------------------------------------------------------------------------------------------------------------------------------------------------------------------------------------------------------------------------------|
| Model Designation                           | P: Park Model<br>40: Input                                                                                                                                                                                                                                                                                               |
| Key Features                                | Suburban furnaces are quieter  Extensive redesign to a high efficiency blower design to increase air delivery  Burner design provides a soft and quiet flame, not an "in-shot" burner  One cabinet size for heating inputs through 40,000 BTU/H  All furnaces can easily be removed from cabinet housing for maintenance |
| GAS INPUT (BTU/H)                           | 40,000 BTU/н                                                                                                                                                                                                                                                                                                             |
| Voltage (VDC)                               | 120                                                                                                                                                                                                                                                                                                                      |
| AMP DRAW                                    | 1.5                                                                                                                                                                                                                                                                                                                      |
| PRODUCT SIZE (H x W x D)                    | 12.5" x 12" x 23"                                                                                                                                                                                                                                                                                                        |
| Unit Weight                                 | 42.0                                                                                                                                                                                                                                                                                                                     |
| REQUIRED RETURN (IN <sup>2</sup> )          | 55"                                                                                                                                                                                                                                                                                                                      |
| DUCTS REQUIRED                              | 2"                                                                                                                                                                                                                                                                                                                       |
| NT DIRECT DISCHARGE COMPOSITE GRILLE COLORS | BLACK (ABK) AND WHITE (APW)                                                                                                                                                                                                                                                                                              |
| Warranty                                    | 2 Year Limited Warranty                                                                                                                                                                                                                                                                                                  |

## **An Amazing Amount** of Comfort...

Designed for recreational park trailers in permanent locations, Suburban's Park Model furnaces pack a large punch in a small unit. The P-40 has the same cabinet size as the NT-SQ and NT-SEQ Series, but is equipped with 120-volt, long-life, heavy-duty AC motors and controls. The unit offers a heat capacity of 40,000 BTU/h and provides exceptional and dependable high-capacity heating.

## ...In a Compact Cabinet

- Gasket-sealed vent assembly
- Energy-saving solid state electronic ignition
- Steel gas manifold
- Sealed forced-draft combustion
- Stainless Steel vent cap
- Wall thermostat