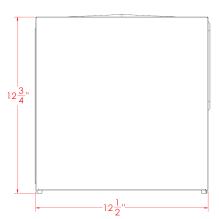

| Models                                      | P-40 (2456A)                                                                                                                                                                                                                                                                                                             |
|---------------------------------------------|--------------------------------------------------------------------------------------------------------------------------------------------------------------------------------------------------------------------------------------------------------------------------------------------------------------------------|
| Model Designation                           | P: Park Model<br>40: Input                                                                                                                                                                                                                                                                                               |
| Key Features                                | Suburban furnaces are quieter  Extensive redesign to a high efficiency blower design to increase air delivery  Burner design provides a soft and quiet flame, not an "in-shot" burner  One cabinet size for heating inputs through 40,000 BTU/H  All furnaces can easily be removed from cabinet housing for maintenance |
| GAS INPUT (BTU/H)                           | 40,000 BTU/н                                                                                                                                                                                                                                                                                                             |
| Voltage (VDC)                               | 120                                                                                                                                                                                                                                                                                                                      |
| AMP DRAW                                    | 1.5                                                                                                                                                                                                                                                                                                                      |
| PRODUCT SIZE (H x W x D)                    | 12.5" x 12" x 23"                                                                                                                                                                                                                                                                                                        |
| Unit Weight                                 | 42.0                                                                                                                                                                                                                                                                                                                     |
| REQUIRED RETURN (IN <sup>2</sup> )          | 55"                                                                                                                                                                                                                                                                                                                      |
| DUCTS REQUIRED                              | 2"                                                                                                                                                                                                                                                                                                                       |
| NT DIRECT DISCHARGE COMPOSITE GRILLE COLORS | BLACK (ABK) AND WHITE (APW)                                                                                                                                                                                                                                                                                              |
| Warranty                                    | 2 Year Limited Warranty                                                                                                                                                                                                                                                                                                  |