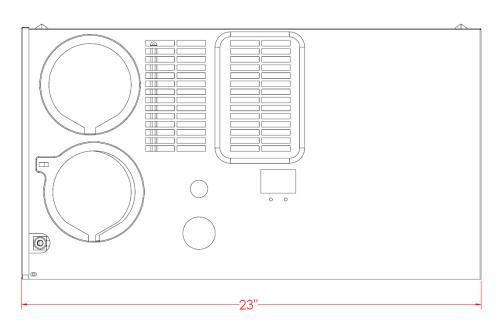

| Models                                      | P-40 (2456A)                                                                                                                                                                                                                                                                                                             |
|---------------------------------------------|--------------------------------------------------------------------------------------------------------------------------------------------------------------------------------------------------------------------------------------------------------------------------------------------------------------------------|
| Model Designation                           | P: Park Model<br>40: Input                                                                                                                                                                                                                                                                                               |
| Key Features                                | Suburban furnaces are quieter  Extensive redesign to a high efficiency blower design to increase air delivery  Burner design provides a soft and quiet flame, not an "in-shot" burner  One cabinet size for heating inputs through 40,000 BTU/H  All furnaces can easily be removed from cabinet housing for maintenance |
| GAS INPUT (BTU/H)                           | 40,000 BTU/н                                                                                                                                                                                                                                                                                                             |
| Voltage (VDC)                               | 120                                                                                                                                                                                                                                                                                                                      |
| AMP DRAW                                    | 1.5                                                                                                                                                                                                                                                                                                                      |
| PRODUCT SIZE (H x W x D)                    | 12.5" x 12" x 23"                                                                                                                                                                                                                                                                                                        |
| Unit Weight                                 | 42.0                                                                                                                                                                                                                                                                                                                     |
| REQUIRED RETURN (IN <sup>2</sup> )          | 55"                                                                                                                                                                                                                                                                                                                      |
| DUCTS REQUIRED                              | 2"                                                                                                                                                                                                                                                                                                                       |
| NT DIRECT DISCHARGE COMPOSITE GRILLE COLORS | BLACK (ABK) AND WHITE (APW)                                                                                                                                                                                                                                                                                              |
| Warranty                                    | 2 Year Limited Warranty                                                                                                                                                                                                                                                                                                  |