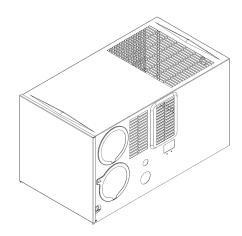

## **An Amazing Amount** of Comfort...

Designed for recreational park trailers in permanent locations, Suburban's Park Model furnaces pack a large punch in a small unit. The P-40 has the same cabinet size as the NT-SQ and NT-SEQ Series, but is equipped with 120-volt, long-life, heavy-duty AC motors and controls. The unit offers a heat capacity of 40,000 BTU/h and provides exceptional and dependable high-capacity heating.

## ...In a Compact Cabinet

- Gasket-sealed vent assembly
- Energy-saving solid state electronic ignition
- Steel gas manifold
- Sealed forced-draft combustion
- Stainless Steel vent cap
- Wall thermostat